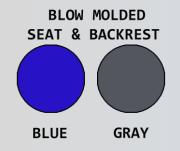

| Ordering Options |
|------------------|
| PLT817 P FRSB B  |
| PLT817 P FRSB G  |

Link to website

| Replacement Parts                                 |  |
|---------------------------------------------------|--|
| SS LPCSET 4 – Replacement Caster Set              |  |
| DLX PAIL – Replacement Commode Pail               |  |
| DLX RAIL SET – Replacement Commode Rail Set       |  |
| MOLDED SEAT B/G – Replacement Seat (blue or gray) |  |
| SC BELT – Replacement Seat Belt                   |  |