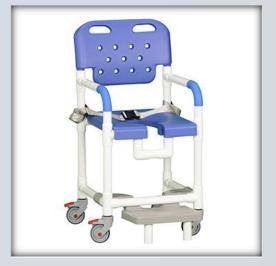

## Platinum Shower Chair Commode w/Footrest and Safety Belt

| Technical Data    |         |
|-------------------|---------|
| Height:           | 41"     |
| Width:            | 21"     |
| Depth:            | 22"     |
| Weight:           | 30 lbs  |
| Seat Height:      | 20"     |
| Clearance:        | 17"     |
| Between the arms: | 17.25"  |
| Weight Capacity:  | 325 lbs |
| Ship Weight:      | 33 lbs  |
| Shipping Method:  | Parcel  |

## Features:

- 4" Never-Rust single wheel casters, all locking
- Open-front seat for easy bathing care
- Integrated push handles for improved mobility
- Removeable commode pail with lid
- Molded hand grips for added security and comfort
- Slideout footrest for added safety
- Safety belt